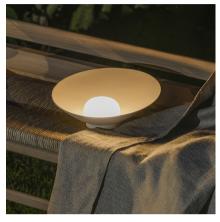

## 7404

Design By Note Design Studio

Vibia offers a table lamp. The aluminum base captures the light as the small glass sphere and transforms it into a soft illumination.

#### **General Lighting**

Lamp for general lighting that equally distributes the light in all directions.