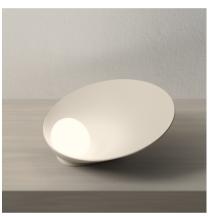

## 7404

Design By Note Design Studio

Vibia offers a table lamp. The aluminum base captures the light as the small glass sphere and transforms it into a soft illumination.

#### **General Lighting**

Lamp for general lighting that equally distributes the light in all directions.