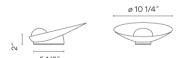

# Model Sheet

93 White RAL 9016 36 Soft Pink NCS S 1010-Y50R 24 Beige M1 NCS S 2005-Y50R

LED temperature

2700 K

Push

Instalation type

Surface Canopy

Materials

Dimming

Body: Aluminum Diffuser: Blown-glass

Light source

1 x LED 1,5W 500mA

G

LED

CRI>90 156.94 lm 104

2700 K

0.32 m x 0.29 m x 0.169 m Gross weigth 1.4 Net weigth 0.95

Vol. 0.0156